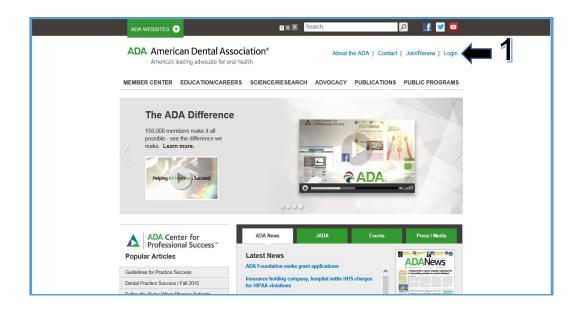

#### **Getting Started**

1. Go to www.ada.org and log in with your user information.

| Login               | Home > Login                                                                                                                                                                                                                                                                                                                                                                                                                                                                                                                                                                                        | ≥ ⊟ + Share   |
|---------------------|-----------------------------------------------------------------------------------------------------------------------------------------------------------------------------------------------------------------------------------------------------------------------------------------------------------------------------------------------------------------------------------------------------------------------------------------------------------------------------------------------------------------------------------------------------------------------------------------------------|---------------|
| ADA Login           | ADA Login                                                                                                                                                                                                                                                                                                                                                                                                                                                                                                                                                                                           | ADVERTISEMENT |
| Find/Reset Password |                                                                                                                                                                                                                                                                                                                                                                                                                                                                                                                                                                                                     |               |
| Join/Renew          | The page you have requested requires user authentication.                                                                                                                                                                                                                                                                                                                                                                                                                                                                                                                                           |               |
|                     | First time login: All dentilsts and dental sludents have a pre-existing ADA ID number. Members can ontal the MADA. Can't locative your User ID' contact the Member Service Center at 1.800.621.00909 (8:30 a.m 5 p.m. CST M-F) or mscpassword(gada.org for assistance).         Returning login: Enter your User ID ADA number or custom ID created by you such as emaily, along with your password. Forgot your User ID contact the Member Service Center at 1.800.621.0090 (8:30 a.m 5 p.m. CST M-F) or mscpassword(gada.org for assistance).         Netro your your your your your your your yo |               |

 Enter the User ID (ADA Member Number) and Password in the appropriate fields. If you are not sure of your member number and password, contact the Member Service Center at 1-800-621-8099 for assistance. You should be directed to the home page of your ADA Profile page.